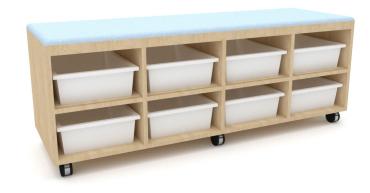

# **TOTE TRAY SEAT 8 TRAYS**

CODE: REB207

#### PRODUCT DESCRIPTION

Transform your learning environment and seamlessly switch between seating and organisation, with space for 8 tote trays. Made equally for comfort, this compact and mobile unit is a versatile solution that allows students get the most use out of their space.

# **COMPOSITION**

Castors

18mm Laminex E0 board

Tote trays (Available in blue, black & white only)

# **SPECIFICATIONS**

W1450 D470 H450